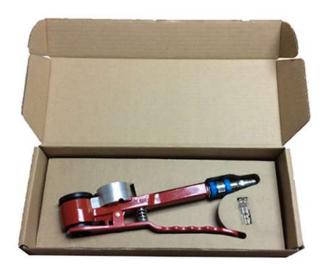

## **Product Description**

This special tool is designed for the MEGA FLOW valve which is available for all our dunnage air bags.

This fully proved system, that eliminated operator error, can fill your dunnage air bag 30 to 40% faster than any other compressed air filling system!

The special designed venturi MEGA FLOW inflater leads the air stream in a special chamber and create a vacuum to suck additional outside air into the bag.

Inflating of dunnage air bags has never been easier and faster than with our new fast filling MEGA FLOW inflation tools.