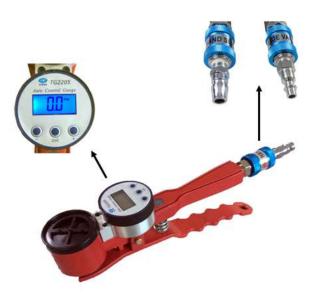

#### **Product Guidelines**

- Press the handle to open the fork and apply it to the Mega Flow valve.
- Release the handle when the inflator is on the valve to open it. The entire bag can be lifted up easily with this inflator.
- Open the hand slide valve (blue) on the inflators end to start inflating. The bag will inflate very quickly.
- When the bag start building up pressure, the over flow air stream will come out from the top opening of the inflator.
- To built up more pressure in the bag, simply close the top opening with your hand for a few seconds.
- When the bag have reached your desired filling presure, press the inflator handle again and the MegaFlow valve will close automatically.
- Finally, remove the inflator from the valve and close the blue hand slide valve.