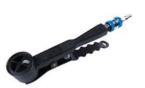

## **Product Description**

This special tool is designed for the MEGA FLOW valve which is available for all our dunnage air bags.

This fully proved system, that eliminated operator error, can fill your dunnage air bag 30 to 40% faster than any other compressed air filling system!

The special designed venturi MEGA FLOW inflater leads the air stream in a special chamber and create a vacuum to suck additional outside air into the bag.

Inflating of dunnage air bags has never been easier and faster than with our new fast filling MEGA FLOW inflation tools.

#### **Product Guidelines**

- Press the handle to open the fork and apply it to the Mega Flow valve.
- Release the handle when the inflator is on the valve to open it. The entire bag can be lifted up easily with this inflator.
- Open the hand slide valve (blue) on the inflators end to start inflating. The bag will inflate very quickly.
- When the bag start building up pressure, the over flow air stream will come out from the top opening of the inflator.
- To built up more pressure in the bag, simply close the top opening with your hand for a few seconds.
- When the bag have reached your desired filling presure, press the inflator handle again and the MegaFlow valve will close automatically.
- Finally, remove the inflator from the valve and close the blue hand slide valve.