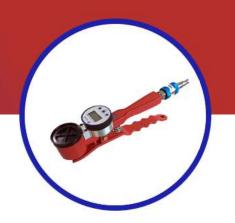

## **Product Description**

This special tool is designed for the MEGA FLOW valve which is available for all our dunnage air bags.

This fully proved system, that eliminated operator error, can fill your dunnage air bag 30 to 40% faster than any other compressed air filling system!

The special designed venturi MEGA FLOW inflater leads the air stream in a special chamber and create a vacuum to suck additional outside air into the bag.

Inflating of dunnage air bags has never been easier and faster than with our new fast filling MEGA FLOW inflation tools.

#### **Product Guidelines**

- Press the handle to open the fork and apply it to the Mega Flow valve.
- Release the handle when the inflator is on the valve to open it. The entire bag can be lifted up easily with this inflator.
- Open the hand slide valve (blue) on the inflators end to start inflating. The bag will inflate very quickly.
- When the bag start building up pressure, the over flow air stream will come out from the top opening of the inflator.
- To built up more pressure in the bag, simply close the top opening with your hand for a few seconds.
- When the bag have reached your desired filling presure, press the inflator handle again and the MegaFlow valve will close automatically.
- Finally, remove the inflator from the valve and close the blue hand slide valve.